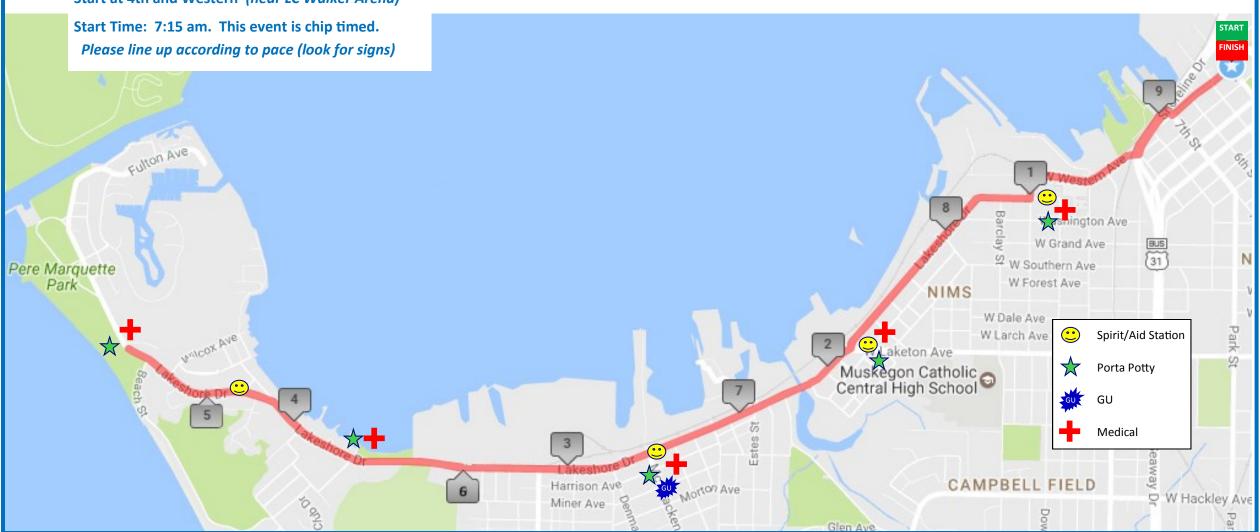

## **15K Course**

Start at 4th and Western (near LC Walker Arena)

Start on Western at 4th
Follow Western to 7th
Right onto 7th to Shoreline Drive
Left onto Shoreline Drive to lower Western
Right onto Western to Franklin
Left onto Franklin to Michigan
Right onto Michigan to Lakeshore Drive
Left onto Lakeshore Drive
Lakeshore becomes Beach Street
Follow Beach Street to turnaround

Follow Lakeshore Drive
Left to stay on Lakeshore Drive at Laketon
Follow Lakeshore Drive to Michigan
Right onto Michigan to Franklin
Left onto Franklin to Western Ave
Right onto Western Ave to Shoreline
Left onto Shoreline to 7th
Right onto 7th to Western Ave
Left onto Western Ave
Follow Western Ave to finish