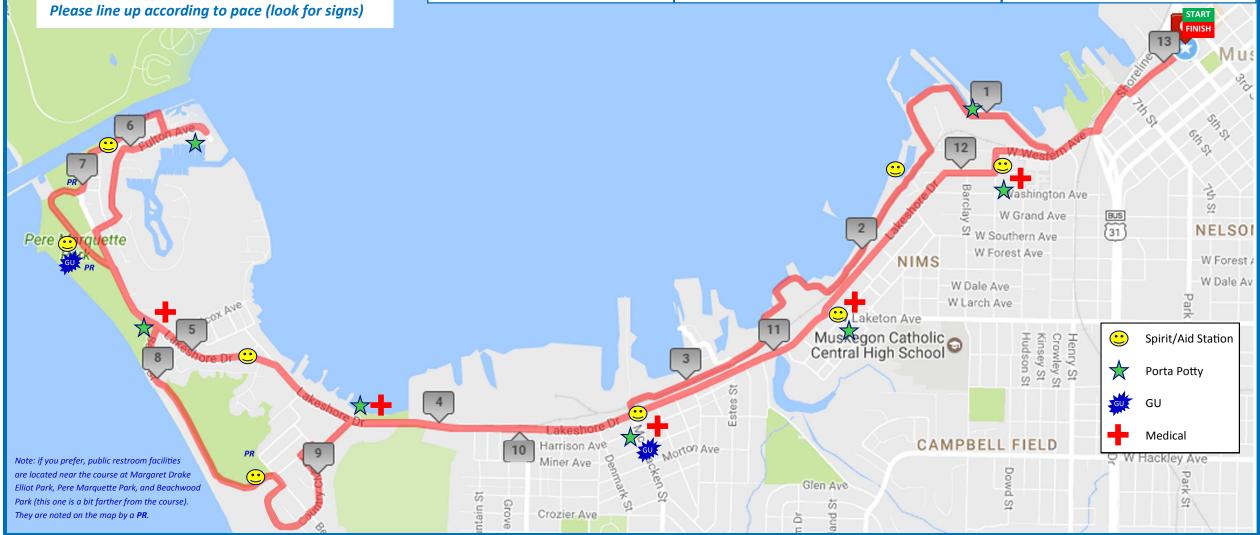

Start at 4th and Western (near LC Walker Arena)

Start Time: 7:00 am. This event is chip timed.

Please line up according to pace (look for signs

Start on Western at 4th
Follow Western to 7th
Right onto 7th to Shoreline Drive
Left onto Shoreline Drive to lower Western
Right onto Western to Division
Right onto Division to Bike Path
Follow Bike Path to Lakeshore Drive
Right onto Lakeshore Drive
Lakeshore becomes Beach Street
Follow Beach Street to Indiana
Right onto Indiana to W Harbor Towne Circle
Left onto W Harbor Towne Circle to Fulton

Right onto Fulton to turnaround
Follow Fulton back to Channel Ave
Right on Channel Ave to channel sidewalk
Left on channel sidewalk to Beach Lake Road/Lake Ave Bluff
Lake Ave Bluff becomes Beach Street
Turn right to stay on Beach Street
Follow Beach Street along Lake Michigan and past park
Turn right to stay on Beach (look for Course Marshal/signs)
Right onto Boltwood Drive
Boltwood Drive becomes Country Club Drive
Follow Country Club Drive to Resort
Right onto Resort Ave to Larkin

Right onto Larkin to Cottage Grove St
Left onto Cottage Grove St to Lakeshore Drive
Right onto Lakeshore Drive
Left to stay on Lakeshore Drive at Laketon
Follow Lakeshore Drive to Michigan
Right onto Michigan to Franklin
Left onto Franklin to Western Ave
Right onto Western Ave to Shoreline
Left onto Shoreline to 7th
Right onto 7th to Western Ave
Left onto Western Ave
Follow Western Ave to finish