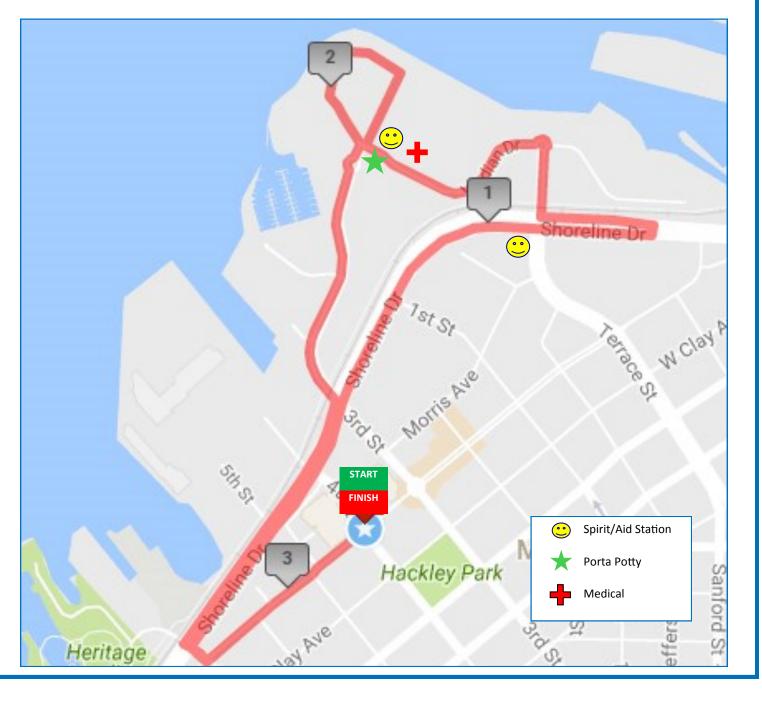

## **5K Run and Community Walk**

Start at Western and 4th (across from LC Walker Arena)

5K Start Time: 7:45 am This event is chip timed.

Please line up according to pace (look for signs)

Community Walk Start Time: 8:00 am This event is not timed.

Please do not line up in starting chute until 5K event has started.

Start on Western at 4th Follow Western to 7th

Right onto 7th to Shoreline Drive

Right onto Shoreline Drive

Follow Shoreline Drive to turnaround

Follow Shoreline Drive to Terrace Street

Right onto Terrace Street

Follow Terrace around traffic circle to Veridian

Right onto Veridian to Terrace Point Dr

Right onto Terrace Point Dr

Follow Terrace Point Dr around new development

Turn right to stay on Terrace Point Dr to Shoreline Dr

Right onto Shoreline Dr to 7th St

Left onto 7th St to Western Ave

Left onto Western Avenue to finish