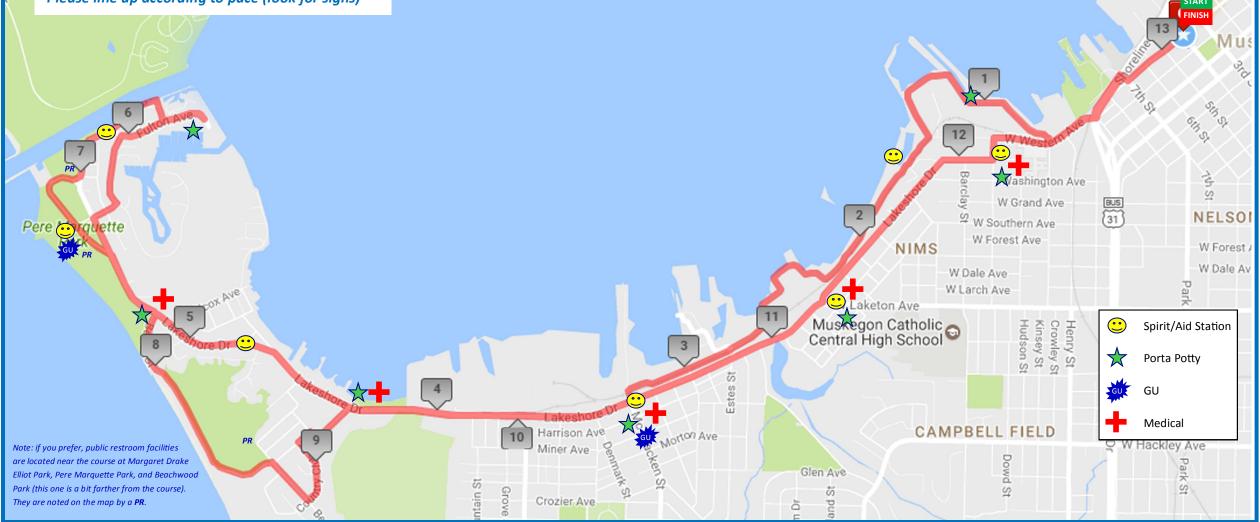

Start at 4th and Western (near LC Walker Arena)

Start Time: 7:00 am. This event is chip timed.

Please line up according to pace (look for signs)

Start on Western at 4th
Follow Western to 7th
Right onto 7th to Shoreline Drive
Left onto Shoreline Drive to lower Western
Right onto Western to Division
Right onto Division to Bike Path
Follow Bike Path to Lakeshore Drive
Right onto Lakeshore Drive
Lakeshore becomes Beach Street
Follow Beach Street to Indiana
Right onto Indiana to W Harbor Towne Circle
Left onto W Harbor Towne Circle to Fulton

Right onto Fulton to turnaround
Follow Fulton back to Channel Ave
Right on Channel Ave to channel sidewalk
Left on channel sidewalk to Beach Lake Road/Lake Ave Bluff
Lake Ave Bluff becomes Beach Street
Turn right to stay on Beach Street
Follow Beach Street along Lake Michigan
Turn right to stay on Beach (look for Course Marshal/signs)
Follow Beach Street to Country Club Drive
Left onto Country Club Drive to Resort
Right onto Resort Ave to Larkin
Right onto Larking to Cottage Grove St

Left onto Cottage Grove St to Lakeshore Drive
Right onto Lakeshore Drive
Left to stay on Lakeshore Drive at Laketon
Follow Lakeshore Drive to Michigan
Right onto Michigan to Franklin
Left onto Franklin to Western Ave
Right onto Western Ave to Shoreline
Left onto Shoreline to 7th
Right onto 7th to Western Ave
Left onto Western Ave
Follow Western Ave to finish