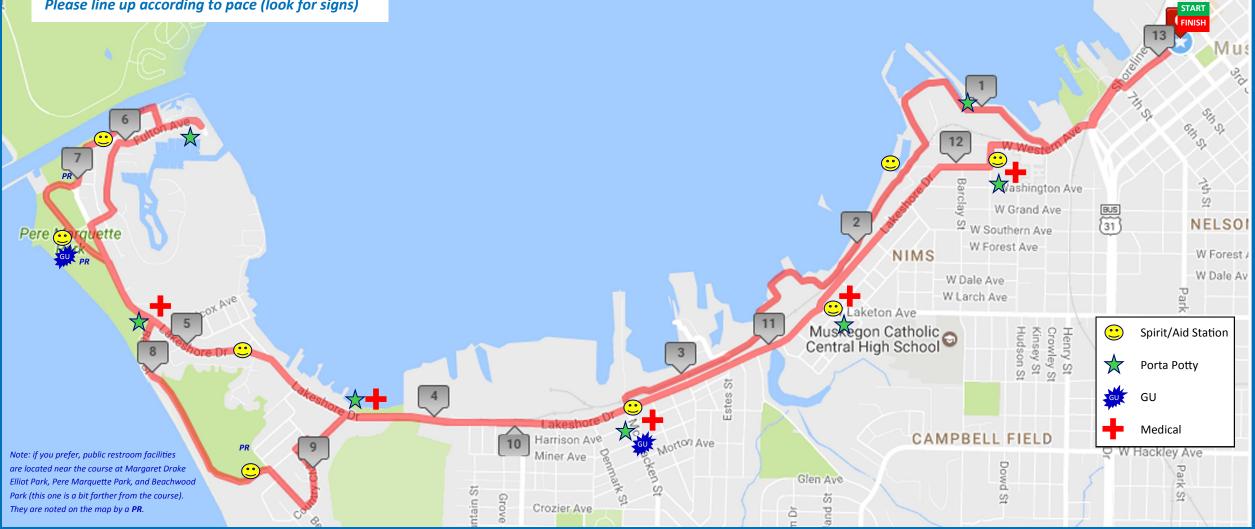

Start at 4th and Western (near LC Walker Arena)

Start Time: 7:00 am. This event is chip timed.

Please line up according to pace (look for signs)

Start on Western at 4th
Follow Western to 7th
Right onto 7th to Shoreline Drive
Left onto Shoreline Drive to lower Western
Right onto Western to Division
Right onto Division to Bike Path
Follow Bike Path to Lakeshore Drive
Right onto Lakeshore Drive
Lakeshore becomes Beach Street
Follow Beach Street to Indiana
Right onto Indiana to W Harbor Towne Circle
Left onto W Harbor Towne Circle to Fulton

Right onto Fulton to turnaround
Follow Fulton back to Channel Ave
Right on Channel Ave to channel sidewalk
Left on channel sidewalk to Beach Lake Road/Lake Ave Bluff
Lake Ave Bluff becomes Beach Street
Turn right to stay on Beach Street
Follow Beach Street along Lake Michigan
Turn right to stay on Beach (look for Course Marshal/signs)
Follow Beach Street to Country Club Drive
Left onto Country Club Drive to Resort
Right onto Resort Ave to Larkin
Right onto Larkin to Cottage Grove St

Left onto Cottage Grove St to Lakeshore Drive
Right onto Lakeshore Drive
Left to stay on Lakeshore Drive at Laketon
Follow Lakeshore Drive to Michigan
Right onto Michigan to Franklin
Left onto Franklin to Western Ave
Right onto Western Ave to Shoreline
Left onto Shoreline to 7th
Right onto 7th to Western Ave
Left onto Western Ave
Follow Western Ave to finish