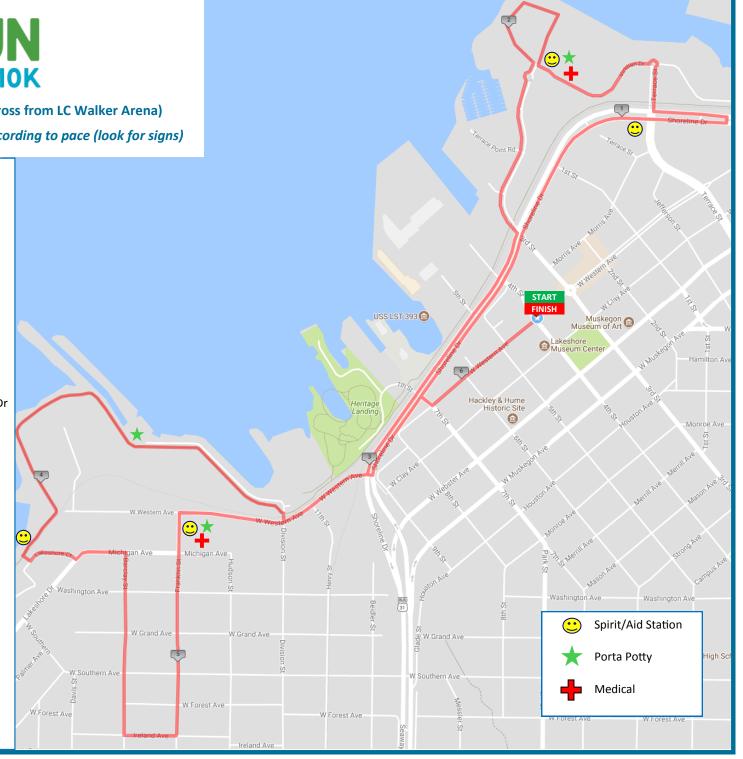

Start Time: 7:50 am - 4th & Western (across from LC Walker Arena)

This event is chip timed; Please line up according to pace (look for signs)

Start on Western at 4th
Follow Western to 7th
Right onto 7th to Shoreline Drive
Right onto Shoreline Drive
Follow Shoreline Drive to turnaround
Follow Shoreline Drive to Terrace Street
Right onto Terrace Street
Follow Terrace around traffic circle to Veridian
Right onto Veridian to Terrace Point Dr
Right onto Terrace Point Dr
Follow Terrace Point Dr around new development
Turn right to stay on Terrace Point Dr to Shoreline Dr

Right onto Shoreline Dr to lower Western
Right onto Western to Division
Right onto Division to Bike Path
Follow Bike Path to Lakeshore Court
(at Lakeshore Yacht Harbor marina)
Left onto Lakeshore Court to Lakeshore Drive

Left onto Lakeshore Drive to Michigan Ave

Right onto Michigan Ave to Barclay St

Right onto Barclay St to Ireland Ave

Left onto Ireland Ave to Franklin St

Left onto Franklin St to Western Ave

Right onto Western Ave to Shoreline Dr

Left onto Shoreline Dr to 7th St

Right onto 7th St to Western Ave

Left onto Western Ave to finish