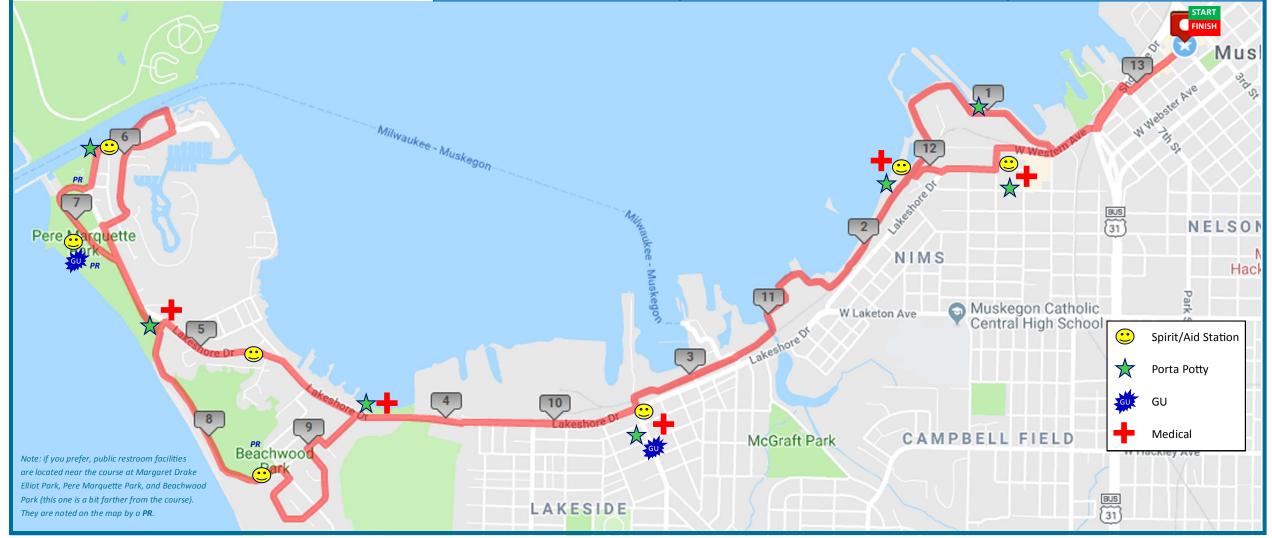

Start Time: 7:00 am - 4th & Western (near LC Walker Arena)

This event is chip timed.

Please line up according to pace (look for signs)

Start on Western at 4th
Follow Western to 7th
Right onto 7th to Shoreline Drive
Left onto Shoreline Drive to lower Western
Right onto Western to Division
Right onto Division to Bike Path
Follow Bike Path to Lakeshore Drive
Cross street, then turn right onto Bike Path
(along Lakeshore Drive)
Lakeshore becomes Beach Street
Follow Beach Street to Indiana

Right onto Indiana to W Harbor Towne Circle

Left on channel sidewalk to Beach Lake Road/Lake Ave Bluff
Lake Ave Bluff becomes Beach Street
Turn right to stay on Beach Street
Follow Beach Street along Lake Michigan and past park
Turn right to stay on Beach (look for Course Marshal/signs)
Right onto Boltwood Drive
Boltwood Drive becomes Country Club Drive
Follow Country Club Drive to Resort
Right onto Resort Ave to Larkin

Left onto W Harbor Towne Circle to Fulton

Left on Channel Ave to channel sidewalk

Right onto Fulton to Channel Ave

Right onto Larkin to Cottage Grove St
Left onto Cottage Grove St to Lakeshore Drive
Right onto Lakeshore Drive Bike Path
Cross at McCracken to stay on Bike Path
Right on Lakeshore Court to exit Bike Path
Left on Michigan Ave to Franklin
Left onto Michigan to Franklin
Left onto Franklin to Western Ave
Right onto Western Ave to Shoreline
Left onto Shoreline to 7th
Right onto 7th to Western Ave
Left onto Western Ave to finish