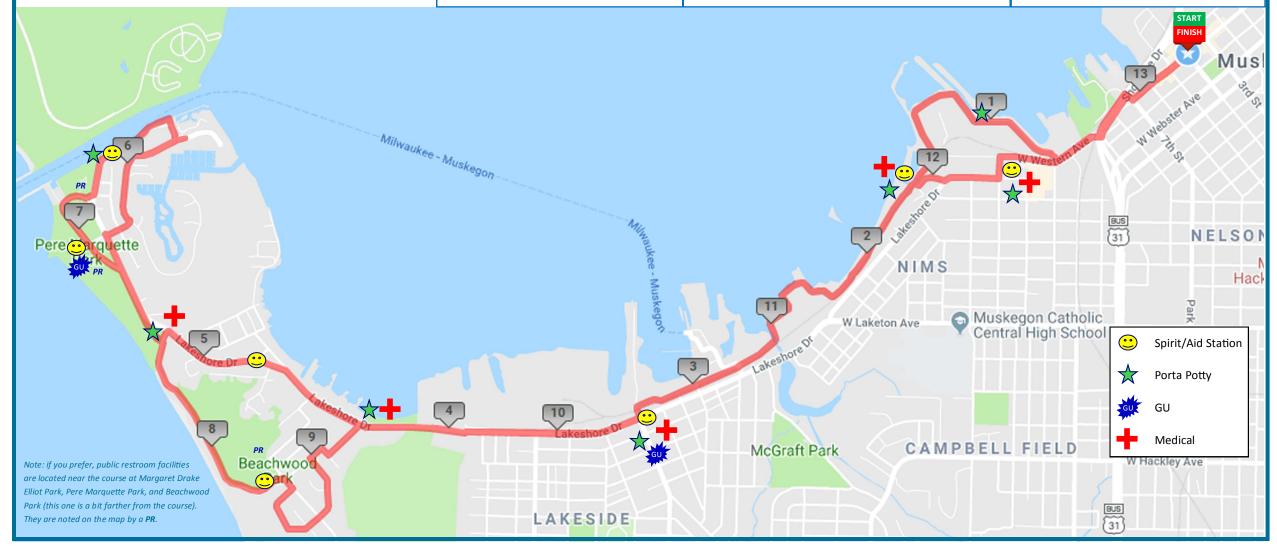

Start Time: 7:00 am - 4th & Western (near LC Walker Arena)

This event is chip timed.

Please line up according to pace (look for signs)

Start on Western at 4th
Follow Western to 7th
Right onto 7th to Shoreline Drive
Left onto Shoreline Drive to lower Western
Right onto Western to Division
Right onto Division to Bike Path
Follow Bike Path to Lakeshore Drive
Cross street, then turn right onto Bike Path
(along Lakeshore Drive)
Lakeshore becomes Beach Street

Follow Beach Street to Indiana

Right onto Indiana to W Harbor Towne Circle

Left onto W Harbor Towne Circle to Fulton
Right onto Fulton to turnaround (look for sign), back to Channel
Right on Channel Ave to channel sidewalk
Left on channel sidewalk to Beach Lake Road/Lake Ave Bluff
Lake Ave Bluff becomes Beach Street
Turn right to stay on Beach Street
Follow Beach Street along Lake Michigan and past park
Turn right to stay on Beach (look for Course Marshal/signs)
Right onto Boltwood Drive
Boltwood Drive becomes Country Club Drive

Boltwood Drive becomes Country Club Drive Follow Country Club Drive to Resort Right onto Resort Ave to Larkin Right onto Larkin to Cottage Grove St
Left onto Cottage Grove St to Lakeshore Drive
Right onto Lakeshore Drive Bike Path
Cross at McCracken to stay on Bike Path
Right on Lakeshore Court to exit Bike Path
Left on Michigan Ave to Franklin
Left onto Michigan to Franklin
Left onto Franklin to Western Ave
Right onto Western Ave to Shoreline
Left onto Shoreline to 7th
Right onto 7th to Western Ave
Left onto Western Ave to finish